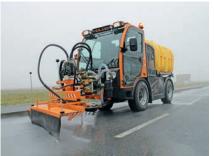

For flexibility when using high-performance attachments.

- \_\_Three attachment spaces for maximum multi-functionality (front attachment, rear attachment and attachment frame)
- \_\_Two independent hydraulic circuits that allow simultaneous operation of high-performance attachments
- Excellent hydraulic output of 115 l/min
- \_\_Double-acting front power lift with attachment plate and hydraulic weight compensation; lifting force of up to 1500 kg
- \_\_Central suction for sweeper-suction and mowing-suction combination
- Hydraulic three-side tipper

### THE HOLDER MUVO ATTACHMENT RANGE

- BILO M snow plough
- Vertus M snow plough
- MKH front sweeping brush
- MKM front sweeping brush
- Solid XM spreader
- Solid TM belt spreader
- Liquid SM brine sprayer
- MRP box spreader
- SX2 sweeper-suction machine
- WBT washing bar
- WBH washing bar
- SV 2.0 water tank
- CH 3000 LP washing system
- CH 3000 HP pressure washing system
- KK 3.0 waste container
- M3 skip loader
- KKM 4000 reach arm mower
- SOCAGE elevated work platform