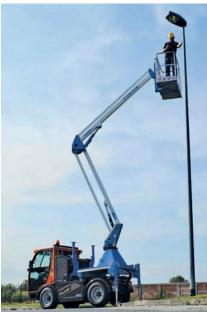

### THE HOLDER MUVO ATTACHMENT RANGE

- BILO M snow plough
- Vertus M snow plough
- MKH front sweeping brush
- MKM front sweeping brush
- Solid XM spreader
- Solid TM belt spreader
- Liquid SM brine sprayer
- MRP box spreader
- SX2 sweeper-suction machine
- WBT washing bar
- WBH washing bar
- SV 2.0 water tank
- CH 3000 LP washing system
- CH 3000 HP pressure washing system
- KK 3.0 waste container
- M3 skip loader
- KKM 4000 reach arm mower
- SOCAGE elevated work platform