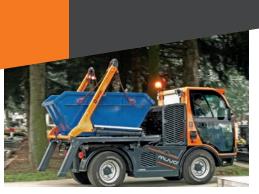

### THE HOLDER MUVO ATTACHMENT RANGE

- BILO M snow plough
- Vertus M snow plough
- MKH front sweeping brush
- MKM front sweeping brush
- Solid XM spreader
- Solid TM belt spreader
- Liquid SM brine sprayer
- MRP box spreader
- SX2 sweeper-suction machine
- WBT washing bar
- WBH washing bar
- SV 2.0 water tank
- CH 3000 LP washing system
- CH 3000 HP pressure washing system
- KK 3.0 waste container
- M3 skip loader
- KKM 4000 reach arm mower
- SOCAGE elevated work platform

### **MOWING AND TRANSPORTATION**