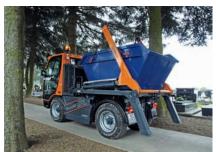

### THE HOLDER MUVO ATTACHMENT RANGE

- BILO M snow plough
- Vertus M snow plough
- MKH front sweeping brush
- MKM front sweeping brush
- Solid XM spreader
- Solid TM belt spreader
- Liquid SM brine sprayer
- MRP box spreader
- SX2 sweeper-suction machine
- WBT washing bar
- WBH washing bar
- SV 2.0 water tank
- CH 3000 LP washing system
- CH 3000 HP pressure washing system
- KK 3.0 waste container
- M3 skip loader
- KKM 4000 reach arm mower
- SOCAGE elevated work platform