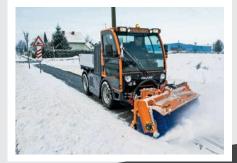

### THE HOLDER MUVO ATTACHMENT RANGE

- BILO M snow plough
- Vertus M snow plough
- MKH front sweeping brush
- MKM front sweeping brush
- Solid XM spreader
- Solid TM belt spreader
- Liquid SM brine sprayer
- MRP box spreader
- SX2 sweeper-suction machine
- WBT washing bar
- WBH washing bar
- SV 2.0 water tank
- CH 3000 LP washing system
- CH 3000 HP pressure washing system
- KK 3.0 waste container
- M3 skip loader
- KKM 4000 reach arm mower
- SOCAGE elevated work platform