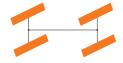

#### THREE STEERING MODES FOR MAXIMUM FLEXIBILITY

#### **Crab steering**

- The wheels of the rear axle can be blocked at any angle
- Suitable for working in challenging environments without damaging the ground (e.g. along walls, bushes and undergrowth or curved paths)