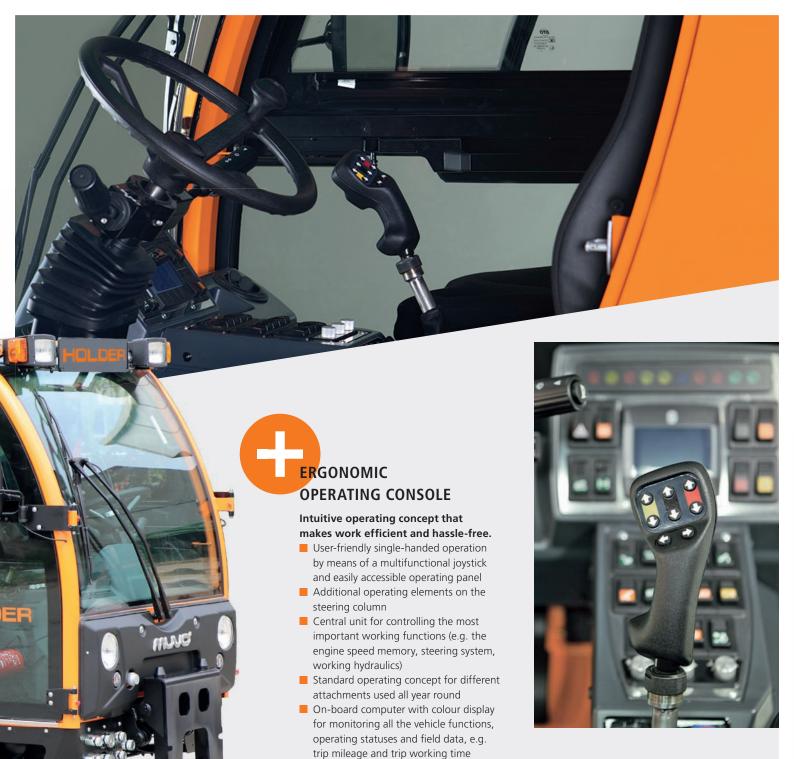

# **COMFORTABLE CAB**

High-quality, all-day workstation with superior equipment and an excellent view of the attachments.

- Two-person cab with air conditioning and 360° panoramic
- Generous amounts of headroom and legroom coupled with easy access
- \_\_Ergonomically designed air-suspension seats with three-point
- Height and angle of the steering column can be adjusted
- Heated front windscreen and external mirrors
- Ventilation and heating system to ensure that adequate fresh air is supplied to the cab
- LED working spotlights