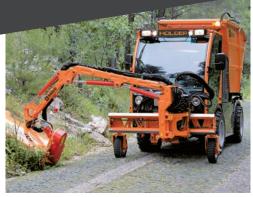

### THE HOLDER MUVO ATTACHMENT RANGE

- BILO M snow plough
- Vertus M snow plough
- MKH front sweeping brush
- MKM front sweeping brush
- Solid XM spreader
- Solid TM belt spreader
- Liquid SM brine sprayer
- MRP box spreader
- SX2 sweeper-suction machine
- WBT washing bar
- WBH washing bar
- SV 2.0 water tank
- CH 3000 LP washing system
- CH 3000 HP pressure washing system
- KK 3.0 waste container
- M3 skip loader
- KKM 4000 reach arm mower
- SOCAGE elevated work platform

### **MOWING AND TRANSPORTATION**