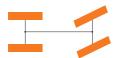

#### THREE STEERING MODES FOR MAXIMUM FLEXIBILITY

#### Front-wheel steering

- The wheels of the rear axle are straight and cannot be turned, steering takes place via the front axle only
- To allow safe transportation on the road at speeds of up to 60 km/h