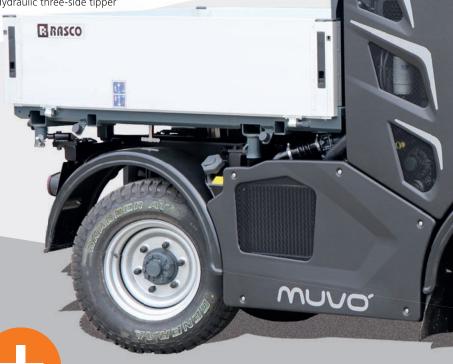

For flexibility when using high-performance attachments.

- \_\_Three attachment spaces for maximum multi-functionality (front attachment, rear attachment and attachment frame)
- \_\_Two independent hydraulic circuits that allow simultaneous operation of high-performance attachments
- Excellent hydraulic output of 115 l/min
- \_\_Double-acting front power lift with attachment plate and hydraulic weight compensation; lifting force of up to 1500 kg
- \_\_Central suction for sweeper-suction and mowing-suction combination
- Hydraulic three-side tipper