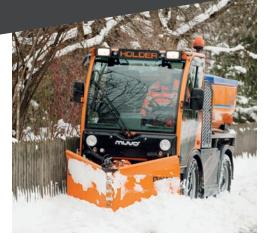

### THE HOLDER MUVO ATTACHMENT RANGE

- BILO M snow plough
- Vertus M snow plough
- MKH front sweeping brush
- MKM front sweeping brush
- Solid XM spreader
- Solid TM belt spreader
- Liquid SM brine sprayer
- MRP box spreader
- SX2 sweeper-suction machine
- WBT washing bar
- WBH washing bar
- SV 2.0 water tank
- CH 3000 LP washing system
- CH 3000 HP pressure washing system
- KK 3.0 waste container
- M3 skip loader
- KKM 4000 reach arm mower
- SOCAGE elevated work platform