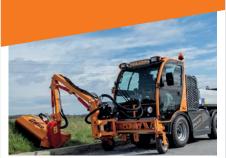

### THE HOLDER MUVO ATTACHMENT RANGE

- BILO M snow plough
- Vertus M snow plough
- MKH front sweeping brush
- MKM front sweeping brush
- Solid XM spreader
- Solid TM belt spreader
- Liquid SM brine sprayer
- MRP box spreader
- SX2 sweeper-suction machine
- WBT washing bar
- WBH washing bar
- SV 2.0 water tank
- CH 3000 LP washing system
- CH 3000 HP pressure washing system
- KK 3.0 waste container
- M3 skip loader
- KKM 4000 reach arm mower
- SOCAGE elevated work platform

### **MOWING AND TRANSPORTATION**