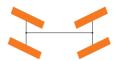

#### THREE STEERING MODES FOR MAXIMUM FLEXIBILITY

#### All-wheel steering

- The wheels of the rear axle automatically turn in the opposite direction to the front axle
- For a tighter turning circle in working mode