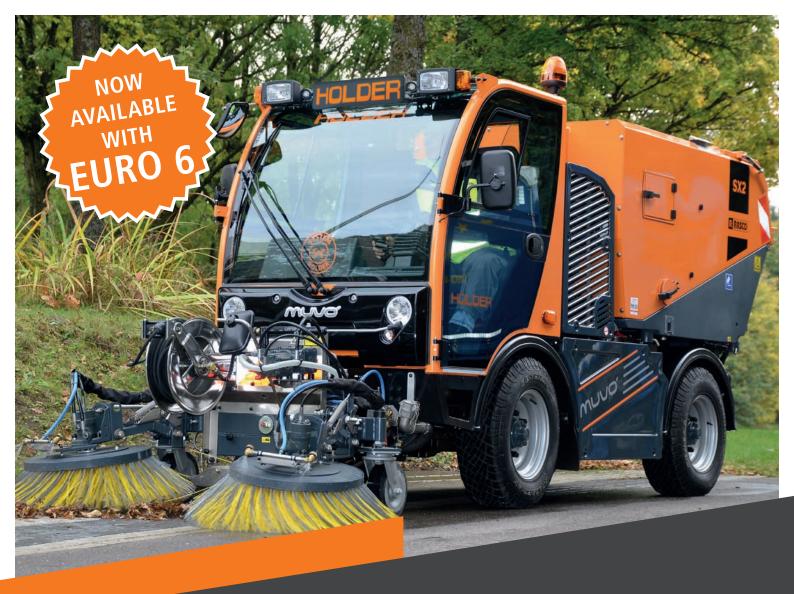

### THE HOLDER MUVO ATTACHMENT RANGE

- BILO M snow plough
- Vertus M snow plough
- MKH front sweeping brush
- MKM front sweeping brush
- Solid XM spreader
- Solid TM belt spreader
- Liquid SM brine sprayer
- MRP box spreader
- SX2 sweeper-suction machine
- WBT washing bar
- WBH washing bar
- SV 2.0 water tank
- CH 3000 LP washing system
- CH 3000 HP pressure washing system
- KK 3.0 waste container
- M3 skip loader
- KKM 4000 reach arm mower
- SOCAGE elevated work platform

### **SWEEPING** AND CLEANING

Optimum guidance, sales and service from your Holder partner:

**NO COMPROMISE** 

Max Holder GmbH

Mahdenstraße 8 | 72768 Reutlingen | Germany Phone: +49 7121 930729-0 | Fax: +49 7121 930729-213 info@max-holder.com | www.max-holder.com