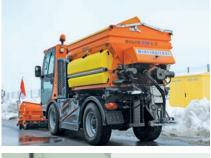

### THE HOLDER MUVO ATTACHMENT RANGE

- BILO M snow plough
- Vertus M snow plough
- MKH front sweeping brush
- MKM front sweeping brush
- Solid XM spreader
- Solid TM belt spreader
- Liquid SM brine sprayer
- MRP box spreader
- SX2 sweeper-suction machine
- WBT washing bar
- WBH washing bar
- SV 2.0 water tank
- CH 3000 LP washing system
- CH 3000 HP pressure washing system
- KK 3.0 waste container
- M3 skip loader
- KKM 4000 reach arm mower
- SOCAGE elevated work platform