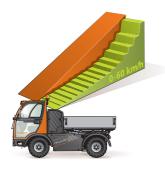

### STEPLESS DRIVING UP TO 60 KM/H

- Top speed of up to 60 km/h
- Depending on country-specific regulations, the top speed can be limited in accordance with individual requirements, e.g. to 25 km/h or 40 km/h
- Foot pedal for automotive driving for transportation purposes
- Constant traction in working and driving mode