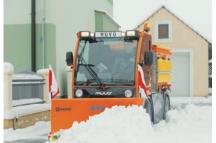

### THE HOLDER MUVO ATTACHMENT RANGE

- BILO M snow plough
- Vertus M snow plough
- MKH front sweeping brush
- MKM front sweeping brush
- Solid XM spreader
- Solid TM belt spreader
- Liquid SM brine sprayer
- MRP box spreader
- SX2 sweeper-suction machine
- WBT washing bar
- WBH washing bar
- SV 2.0 water tank
- CH 3000 LP washing system
- CH 3000 HP pressure washing system
- KK 3.0 waste container
- M3 skip loader
- KKM 4000 reach arm mower
- SOCAGE elevated work platform