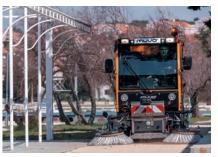

| 1320 mm excl. mirrors (with 245/75 R16) / 1687 mm incl. mirrors                                                                                                  |
| Turning circle radius                | 3650 mm                                                                                                                                                          |
| Inner flatbed dimensions             | 1810 x 1247 x 400 mm                                                                                                                                             |

HOLDER IN ACTION: www.youtube.com/user/maxholdergmbh

#### **YOUR BENEFITS**



**Cost saving** 





Safety





Time saving

Comfort







### **MOWING AND TRANSPORTATION**







### **SWEEPING** AND CLEANING









Optimum guidance, sales and service from your Holder partner:

**NO COMPROMISE** 

Max Holder GmbH

Mahdenstraße 8 | 72768 Reutlingen | Germany Phone: +49 7121 930729-0 | Fax: +49 7121 930729-213 info@max-holder.com | www.max-holder.com