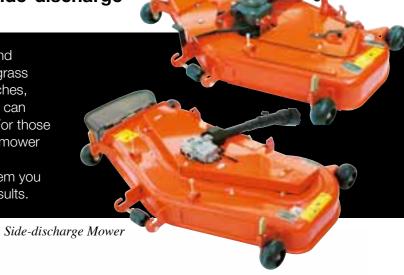

# Perfect cut

Our Direct Chute System and new side-discharge mower ensure professional results.

The GR2120's Direct Chute System efficiently cuts and channels grass straight back into an integrated rear grass collector. The deck's cutting width is an ample 48 inches, and thanks to its centre-discharge configuration, you can execute tight, tree-hugging turns in either direction. For those who prefer a side-discharge mower, the GR2120S's mower deck is constructed of durable 10-gauge steel and is designed with a 127 mm deep shell. Whichever system you choose, you'll be assured professional and lasting results.