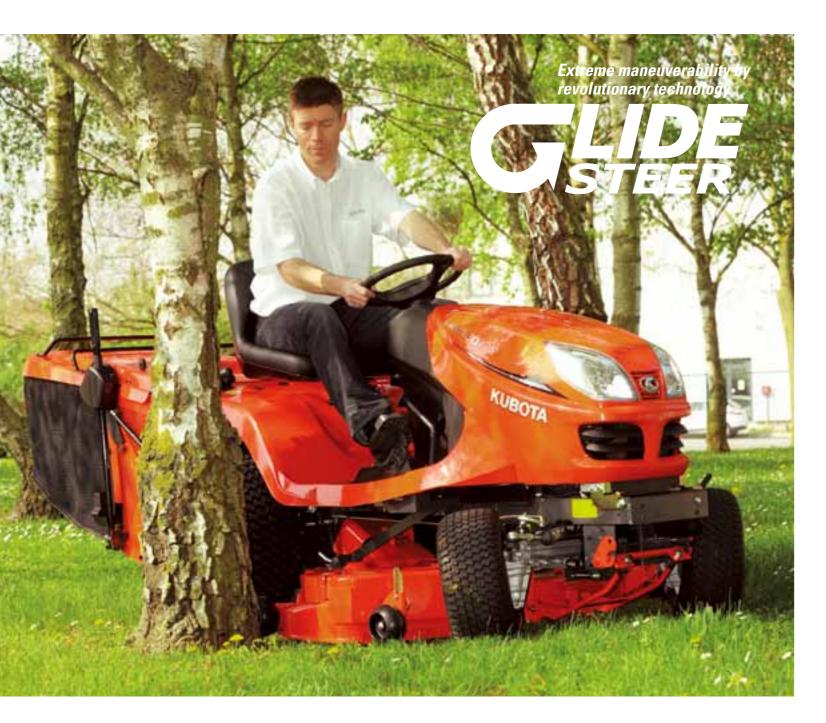

#### Fatigue-reducing power steering

Feather-touch power steering enhances manoeuvrability, reduces fatigue, and makes operating the GR2120 possible for virtually anyone.

# Perfect cut

Our Direct Chute System and new side-discharge mower ensure professional results.

The GR2120's Direct Chute System efficiently cuts and channels grass straight back into an integrated rear grass collector. The deck's cutting width is an ample 48 inches, and thanks to its centre-discharge configuration, you can execute tight, tree-hugging turns in either direction. For those who prefer a side-discharge mower, the GR2120S's mower deck is constructed of durable 10-gauge steel and is designed with a 127 mm deep shell. Whichever system you choose, you'll be assured professional and lasting results.