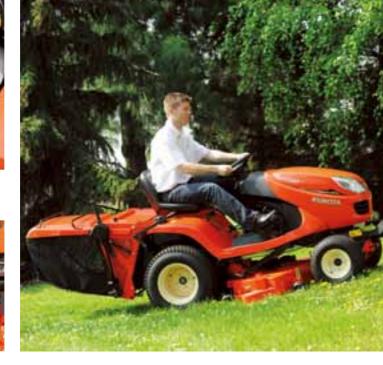

# Comfort, functionality and design-the GR2120 is exactly the right

At the end are the results.

This high-end ride-on boasts our unique Glide Steer, an innovative Direct Chute System, a 21-horsepower engine and a newly designed grass collector.

Test drive the GR2120 today and experience unmatched performance in both efficiency and final finish.