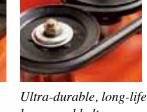

lises innovative mower technologies to prevent clogging.



The 450-litre grass collector has been made lower and longer to minimise clogging and reduce time between dumping. The collector also boasts lighter materials for easier handling.



## Easy emptying

A gas-spring assist mechanism on the collector lever used for dumping makes lifting, even a full basket, easy. The lid of the collector opens wide, making maintenance easy work.



## Well-designed duct

A handy electronic sensor is added to signal when the collector needs to be emptied. The wide duct leading from the mower deck is designed to move grass smoothly. A lever on the side of the tractor allows the operator to expel excess grass from the duct without leaving the tractor



Deck cleaning pipe for Hydraulic mower

KUBOTA





hexagonal belt



#### **Rear Deflector**

An optional rear deflector is available for times when you choose not to use the grass collector. This deflector discharges grass and dust directly onto the ground and easily attaches to the end of the duct, which leads from the mower deck.