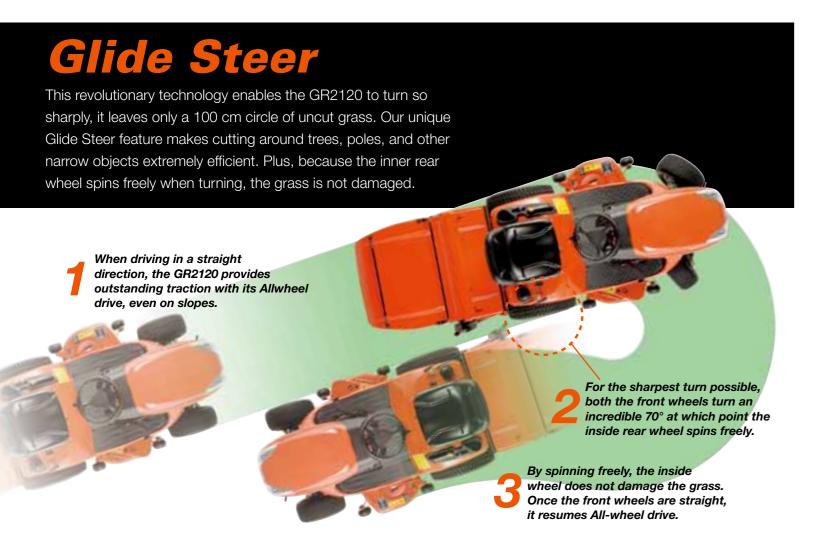

# Performance

The brain and brawn to tackle the toughest tasks

#### Powerful Kubota engine

Tapping Kubota's legendary heritage of formidable engine designs, the GR2120 is equipped with a 21-horsepower, 3-cylinder diesel power plant. It generates a high torque rise that easily handles hours of heavy-duty mowing, even in long, wet grass, with a grass collector mounted.

clutch are incredibly durable

and worry-free.

#### **Specifications**

| Specifications                       |         |                                             |         |  |
|--------------------------------------|---------|---------------------------------------------|---------|--|
| Model                                |         | GR2120                                      | GR2120S |  |
| Engine                               |         |                                             |         |  |
| Model                                |         | Kubota D782-E3-GX                           |         |  |
| Type                                 |         | 3 cylinder, diesel, water-cooled            |         |  |
| Total displacement                   | cc      | 77                                          | 778     |  |
| Gross horsepower according to SAE    | kW (PS) | 15.6 (21.0)                                 |         |  |
| Engine layout                        |         | Horizontal                                  |         |  |
| Fuel tank capacity                   | 1       | 18                                          |         |  |
| Dimension                            |         |                                             |         |  |
| Overall length                       | mm      | 28                                          | 2880    |  |
| Overall width                        | mm      | 12                                          | 1280    |  |
| Overall height                       | mm      | 12                                          | 1230    |  |
| Wheelbase                            | mm      | 12                                          | 1280    |  |
| Tread                                |         |                                             |         |  |
| Front/Rear                           | mm      | 825/                                        | 800     |  |
| Weight (w/mower and grass collector) | kg      | 515                                         | 445     |  |
| Tyre size                            |         |                                             |         |  |
| Front/Rear                           |         | 16×7.5–8/23×10.50–12                        |         |  |
| Transmission                         |         | Hydrostatic transmission                    |         |  |
| Transmission drive                   |         | Shaft drive                                 |         |  |
| Speed control                        |         | Single foot pedal                           |         |  |
| Front-wheel drive                    |         | Glide Steer                                 |         |  |
| Travelling speed                     |         |                                             |         |  |
| Forward/Reverse                      | km/h    | 0–10.0/0–5.0                                |         |  |
| Brake                                |         | Internal expanding brake                    |         |  |
| PTO clutch                           |         | Hydraulic wet multi discs                   |         |  |
| Mower deck drive                     |         | U-joint shaft                               |         |  |
| Steering system                      |         | Glide Steer, fully hydraulic power steering |         |  |
| Operator's deck                      |         | Flat                                        |         |  |
| Seat adjustment                      |         | Slide                                       |         |  |
| Seat suspension                      |         | Parallel linkage                            |         |  |
| Fuel gauge                           |         | Std.                                        |         |  |
| Hour meter                           |         | Std.                                        |         |  |
| Easy checker                         |         | Std.                                        |         |  |
| Mower OPC.                           |         | Std.                                        |         |  |
| Travel OPC.                          |         | Std.                                        |         |  |
| Blade shut off brake                 |         | Built-in clutch                             |         |  |
| Mower shut off when collector open   |         | Std.                                        | -       |  |
| Grass collector                      |         |                                             | -       |  |
| Capacity                             | 1       | 450                                         | -       |  |
| Dumping system                       |         | Manual                                      | -       |  |
| Material of bag                      |         | Fabric/Steel                                | -       |  |
| Optional accessories & implements    |         |                                             |         |  |