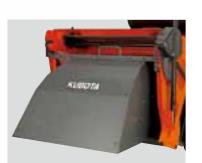

#### **Rear Deflector**

An optional rear deflector is available for times when you choose not to use the grass collector. This deflector discharges grass and dust directly onto the ground and easily attaches to the end of the duct, which leads from the mower deck.