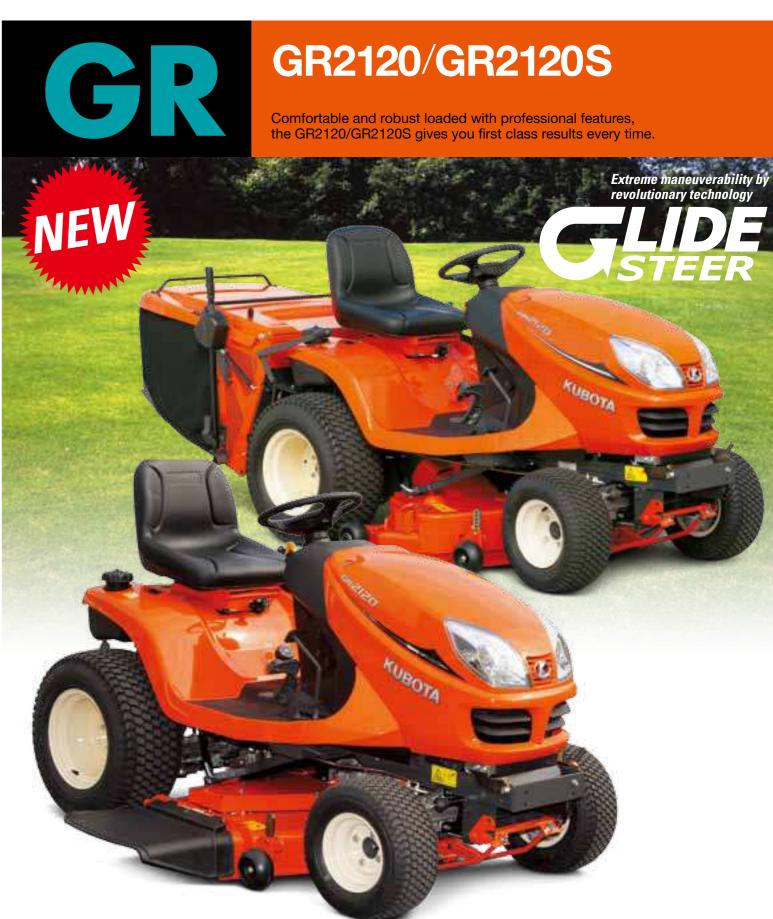

## **KUBOTA DIESEL RIDE-ON MOWER**

# Comfort, functionality and design-the GR2120 is exactly the right

At the end are the results.

This high-end ride-on boasts our unique Glide Steer, an innovative Direct Chute System, a 21-horsepower engine and a newly designed grass collector.

# Perfect cut

Our Direct Chute System and new side-discharge mower ensure professional results.

The GR2120's Direct Chute System efficiently cuts and channels grass straight back into an integrated rear grass collector. The deck's cutting width is an ample 48 inches, and thanks to its centre-discharge configuration, you can execute tight, tree-hugging turns in either direction. For those who prefer a side-discharge mower, the GR2120S's mower deck is constructed of durable 10-gauge steel and is designed with a 127 mm deep shell. Whichever system you choose, you'll be assured professional and lasting results.

# Maximum comfort

The sophisticated grass collector design makes catching and dumping grass easy.

The grass collector on the GR2120 maintains a large capacity, yet, is lighter, easier to empty and utilises innovative mower technologies to prevent clogging.