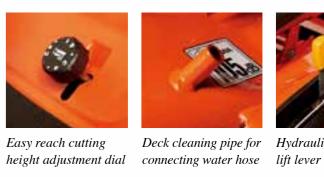

e capacity, yet, is lighter, easier to empty and utilises innovative mower technologies to prevent clogging.



The 450-litre grass collector has been made lower and longer to minimise clogging and reduce time between dumping. The collector also boasts lighter materials for easier handling.



## Easy emptying

A gas-spring assist mechanism on the collector lever used for dumping makes lifting, even a full basket, easy. The lid of the collector opens wide, making maintenance easy work.



## Well-designed duct

A handy electronic sensor is added to signal when the collector needs to be emptied. The wide duct leading from the mower deck is designed to move grass smoothly. A lever on the side of the tractor allows the operator to expel excess grass from the duct without leaving the tractor



Deck cleaning pipe for Hydraulic mower

KUBOTA





hexagonal belt



#### **Rear Deflector**

An optional rear deflector is available for times when you choose not to use the grass collector. This deflector discharges grass and dust directly onto the ground and easily attaches to the end of the duct, which leads from the mower deck.